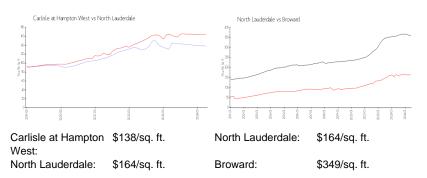

its:                         | 58 |
|------------------------------------------|----|
| Number of active listings for rent:      | 0  |
| Number of active listings for sale:      | 2  |
| Building inventory for sale:             | 3% |
| Number of sales over the last 12 months: | 1  |
| Number of sales over the last 6 months:  | 1  |
| Number of sales over the last 3 months:  | 1  |

## **Building Association Information**

The Carlisle Hamptons West Address: 8020 Hampton Blvd, North Lauderdale, FL 33068 Phone: +1 808-371-9279

https://hamptonswestcoa.com/

#### **Recent Sales**

| Unit # | Size        | Closing Date | Sale Price | PPSF  |
|--------|-------------|--------------|------------|-------|
| 411    | 1,350 sq ft | Jul 2024     | \$172,000  | \$127 |

#### **Market Information**



# **Inventory for Sale**

| Carlisle at Hampton West | 3% |
|--------------------------|----|
| North Lauderdale         | 1% |
| Broward                  | 4% |



the statement of





## Avg. Time to Close Over Last 12 Months

| Carlisle at Hampton West |  |
|--------------------------|--|
| North Lauderdale         |  |
| Broward                  |  |

122 days 66 days 70 days