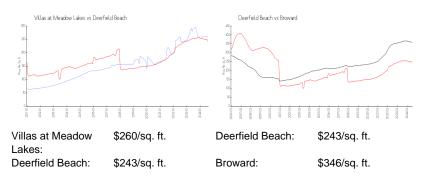

## **Market Information**

#### **Inventory for Sale**

| Villas at Meadow Lakes | 2% |
|------------------------|----|
| Deerfield Beach        | 3% |
| Broward                | 4% |

### Avg. Time to Close Over Last 12 Months

| Villas at Meadow Lakes | 49 days |
|------------------------|---------|
| Deerfield Beach        | 61 days |
| Broward                | 72 days |