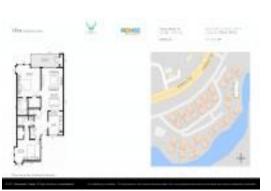

# Unit 1228 S Military Trl # 2116 - Villas at Meadow Lakes

1228 S Military Trl # 2116 - 1224 S Military Trl, Deerfield Beach, FL, Broward 33442

#### **Unit Information**

| MLS Number:<br>Status:<br>Size:<br>Bedrooms:<br>Full Bathrooms:<br>Half Bathrooms:<br>Parking Spaces:<br>View:<br>Rental Price: |  |
|---------------------------------------------------------------------------------------------------------------------------------|--|
| Rental Price:                                                                                                                   |  |
| List PPSF:<br>Valuated Price:<br>Valuated PPSF                                                                                  |  |
|                                                                                                                                 |  |

RX-11002192 Pending 1,099 Sq ft. 2 2 0 Lake \$2,100 \$2 \$284,000

\$258

The above valuated price is a baseline figure that does not take into account any specific renovation, upgrade, split, merge, or deterioration of the unit.