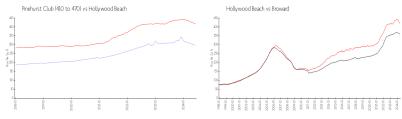

#### **Market Information**

Pinehurst Club (410 \$297/sq. ft.

to 470):

Hollywood Beach: \$418/sq. ft.

Hollywood Beach: \$418/sq. ft.

Broward: \$349/sq. ft.