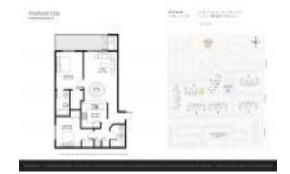

#### **Unit Information**

 MLS Number:
 RX-11002239

 Status:
 Active

 Size:
 867 Sq ft.

 Bedrooms:
 2

 Full Bathrooms:
 2

 Half Bathrooms:
 0

Parking Spaces: 2+ Spaces, Assigned, Carport -

Detached, Guest

 View:
 Garden

 Rental Price:
 \$3,000

 List PPSF:
 \$3

 Valuated Price:
 \$255,000

 Valuated PPSF:
 \$294

The above valuated price is a baseline figure that does not take into account any specific renovation, upgrade, split, merge, or deterioration of the unit.