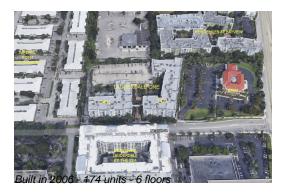

# Unit 2104 - Lauderdale One (2401&2421)

2104 - 2401 NE 65 St, Lauderdale by the Sea, FL, Broward 33308

The above valuated price is a baseline figure that does not take into account any specific renovation, upgrade, split, merge, or deterioration of the unit.

Number of units: 174 Number of active listings for rent: 0 Number of active listings for sale: 11 Building inventory for sale: 6% Number of sales over the last 12 months: Number of sales over the last 6 months: Number of sales over the last 3 months: