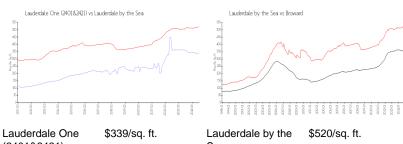

#### **Market Information**

6%

(2401&2421):

Lauderdale by the \$520/sq. ft. Broward: \$340/sq. ft.