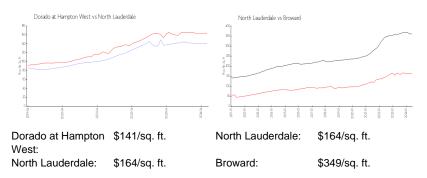

#### **Recent Sales**

| Unit # | Size        | Closing Date | Sale Price | PPSF  |
|--------|-------------|--------------|------------|-------|
| 205    | 1,350 sq ft | May 2024     | \$215,000  | \$159 |
| 302    | 1,350 sq ft | Jan 2024     | \$190,000  | \$141 |

# **Inventory for Sale**

| Dorado at Hampton West | 3% |
|------------------------|----|
| North Lauderdale       | 1% |
| Broward                | 4% |