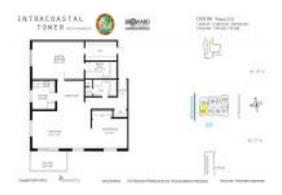

#### **Unit Information**

MLS Number: RX-11003408
Status: Withdrawn
Size: 1,069 Sq ft.

Bedrooms: 2 Full Bathrooms: 2 Half Bathrooms: 0

Parking Spaces: Assigned, Covered, Guest

View: Intracoastal,Ocean

 List Price:
 \$440,000