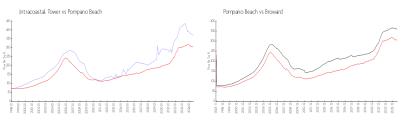

#### **Market Information**

Intracoastal Tower: \$376/sq. ft. Pompano Beach: \$286/sq. ft. Pompano Beach: \$286/sq. ft. Broward: \$351/sq. ft.