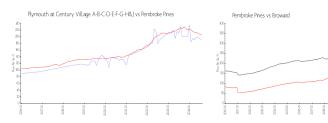

#### **Market Information**

Plymouth at Century \$192/sq. ft.

Village A-B-C-D-E-F-

G-H&J:

Pembroke Pines: \$206/sq. ft.

Pembroke Pines:

s: \$206/sq. ft.

Broward: \$346/sq. ft.