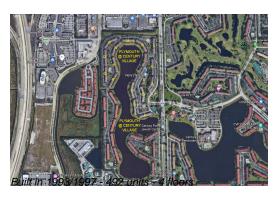

Number of units: 492
Number of active listings for rent: 0
Number of active listings for sale: 13
Building inventory for sale: 2%
Number of sales over the last 12 months: 18
Number of sales over the last 6 months: 10
Number of sales over the last 3 months: 2

#### **Building Association Information**

Century Village Pembroke Pines Address: 1551 SW 135th Terrace, Pembroke Pines, FL 33027, Phone: +1 954-261-0000

Century Village

Address: 13460 SW 10th St, Pembroke Pines, FL 33027 Phone: +1 (954) 866-8915