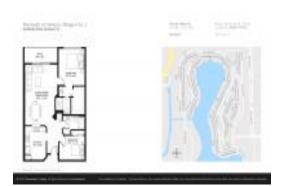

# Unit 314C - Plymouth at Century Village A-B-C-D-E-F-G-H&J

314C - 650 SW 138 Ave, Pembroke Pines, FL, Broward 33027

#### **Unit Information**

 MLS Number:
 RX-11003435

 Status:
 Active

 Size:
 1,207 Sq ft.

 Bedrooms:
 2

 Full Bathrooms:
 2

Full Bathrooms: 2
Half Bathrooms: 0

Parking Spaces:

View:

 List Price:
 \$245,000

 List PPSF:
 \$203

 Valuated Price:
 \$219,000

 Valuated PPSF:
 \$181

The above valuated price is a baseline figure that does not take into account any specific renovation, upgrade, split, merge, or deterioration of the unit.