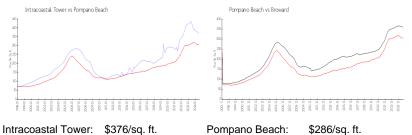

#### **Market Information**

| Intracoastal Tower: | \$376/sq. ft. |
|---------------------|---------------|
| Pompano Beach:      | \$286/sq. ft. |

**Inventory for Sale** 

| Intracoastal Tower | 2% |
|--------------------|----|
| Pompano Beach      | 4% |
| Broward            | 4% |

#### Avg. Time to Close Over Last 12 Months

Intracoastal Tower

Broward:

\$351/sq. ft.

114 days

Pompano Beach Broward 77 days 72 days