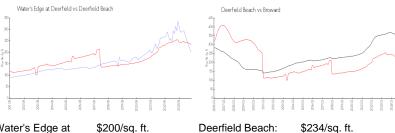

### **Market Information**

Water's Edge at Deerfield:

Deerfield Beach: \$234/sq. ft. Deerfield Beach:

\$234/sq. ft.

Broward: \$349/sq. ft.