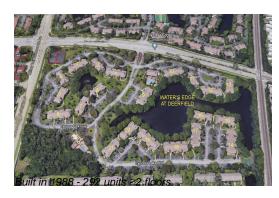

# Unit 680 Cypress Club Way # L10 - Water's **Edge at Deerfield**

680 Cypress Club Way # L10 - 800-891 Cypress Park Wy, Deerfield Beach, FL, Broward 33064

## **Building Information**

Number of units: 292 Number of active listings for rent: 0 Number of active listings for sale: 5 Building inventory for sale: 1% Number of sales over the last 12 months: Number of sales over the last 6 months: Number of sales over the last 3 months: