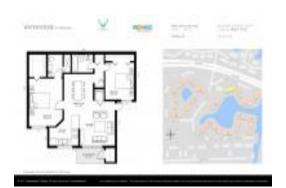

#### **Unit Information**

RX-11003918 MLS Number: Status: Active 954 Sq ft. Size: Bedrooms: 2 Full Bathrooms: 2 0 Half Bathrooms:

Parking Spaces: Guest, Vehicle Restrictions

View: Lake \$259,000 List Price: List PPSF: \$271 Valuated Price: \$162,000 Valuated PPSF: \$201