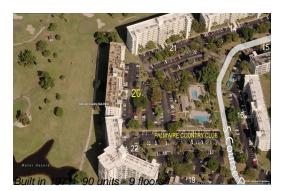

# **Building Information**

| Number of units:                         | 90 |
|------------------------------------------|----|
| Number of active listings for rent:      | 0  |
| Number of active listings for sale:      | 5  |
| Building inventory for sale:             | 5% |
| Number of sales over the last 12 months: | 4  |
| Number of sales over the last 6 months:  | 1  |
| Number of sales over the last 3 months:  | 0  |

# **Building Association Information**

Palm Aire Condo Assoc-Bldg 20 2671 S Course Dr Pompano Beach FL 33069 954-970-0974