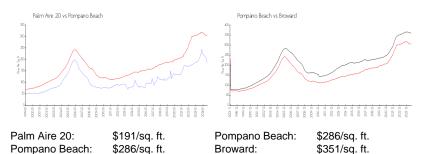

#### **Market Information**

#### **Inventory for Sale**

| Palm Aire 20  | 6% |
|---------------|----|
| Pompano Beach | 4% |
| Broward       | 4% |