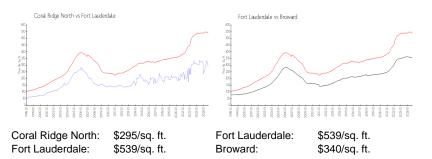

#### **Inventory for Sale**

| Coral Ridge North | 6% |
|-------------------|----|
| Fort Lauderdale   | 5% |
| Broward           | 4% |

# Avg. Time to Close Over Last 12 Months

| Coral Ridge North | 96 days |
|-------------------|---------|
| Fort Lauderdale   | 86 days |
| Broward           | 74 days |