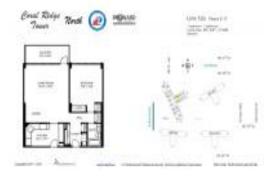

# Unit 1712A - Coral Ridge North

1712A - 3200 NE 36 St, Fort Lauderdale, FL, Broward 33308

### **Unit Information**

| MLS Number:     | RX-11004555              |
|-----------------|--------------------------|
| Status:         | Closed                   |
| Size:           | 800 Sq ft.               |
| Bedrooms:       | 1                        |
| Full Bathrooms: | 1                        |
| Half Bathrooms: | 0                        |
| Parking Spaces: | Assigned                 |
| View:           | Canal,Intracoastal,Ocean |
| List Price:     | \$320,000                |
| List PPSF:      | \$400                    |
| Valuated Price: | \$268,000                |
| Valuated PPSF:  | \$335                    |