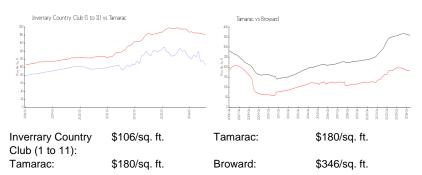

## **Inventory for Sale**

Inverrary Country Club (1 to 11)

Tamarac 3% Broward 4%

# Avg. Time to Close Over Last 12 Months

Inverrary Country Club (1 to 11) 96 days
Tamarac 64 days
Broward 72 days