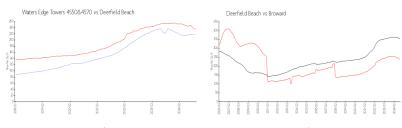

#### **Market Information**

Waters Edge Towers \$219/sq. ft.

4550&4570:

Deerfield Beach: \$236/sq. ft.

Deerfield Beach: \$236/sq. ft.

Broward: \$340/sq. ft.