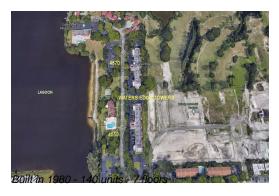

Number of units: 140
Number of active listings for rent: 0
Number of active listings for sale: 5
Building inventory for sale: 3%
Number of sales over the last 12 months: 6
Number of sales over the last 6 months: 4
Number of sales over the last 3 months: 2

## **Building Association Information**

Waters Edge Towers Address: 4570 NW 18th Ave, Pompano Beach, FL 33064 Phone: +1 954-781-8492

https://watersedgetowers.org/