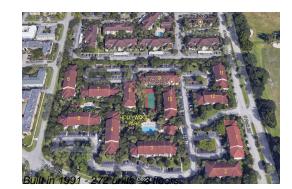

#### **Building Information**

| Number of units:                         | 272 |
|------------------------------------------|-----|
| Number of active listings for rent:      | 0   |
| Number of active listings for sale:      | 10  |
| Building inventory for sale:             | 3%  |
| Number of sales over the last 12 months: | 11  |
| Number of sales over the last 6 months:  | 7   |
| Number of sales over the last 3 months:  | 5   |
|                                          |     |

### **Building Association Information**

Hollywood Parc Condominium Association, Inc 500 South Park Road Hollywood, FL 33021 Phone: (954) 964-7921 (954) 985-4080