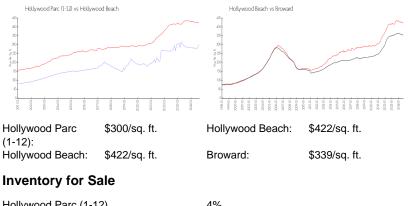

### **Market Information**

| Hollywood Parc (1-12) | 4% |
|-----------------------|----|
| Hollywood Beach       | 7% |
| Broward               | 4% |