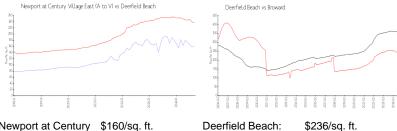

#### **Market Information**

Newport at Century \$160/sq. ft.

Village East (A to V):

Deerfield Beach: Broward: \$339/sq. ft.

**Inventory for Sale** 

Newport at Century Village East (A to V) 6% Deerfield Beach 4% Broward 4%