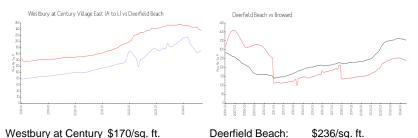

#### **Market Information**

Westbury at Century \$170/sq. ft. Deerfield Beach: \$236/sq. ft. Village East (A to L):

Deerfield Beach: \$236/sq. ft. Broward: \$339/sq. ft.