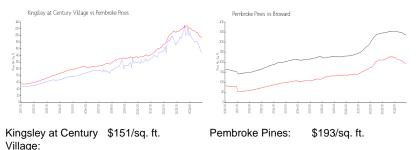

## **Market Information**

\$334/sq. ft.

| Pembroke Pines: | \$193/sq. ft. | Broward: |
|-----------------|---------------|----------|
|                 |               |          |