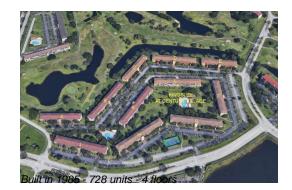

## **Building Information**

| Number of units:                         | 728 |
|------------------------------------------|-----|
| Number of active listings for rent:      | 0   |
| Number of active listings for sale:      | 29  |
| Building inventory for sale:             | 3%  |
| Number of sales over the last 12 months: | 17  |
| Number of sales over the last 6 months:  | 12  |
| Number of sales over the last 3 months:  | 5   |