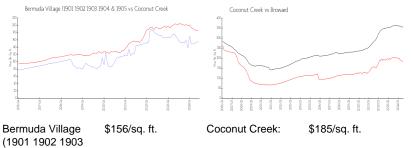

## **Market Information**

Broward:

\$339/sq. ft.

1904 & 1905: Coconut Creek: \$185/sq. ft.

**Inventory for Sale** 

| Bermuda Village (1901 1902 1903 1904 & | 6% |
|----------------------------------------|----|
| 1905                                   |    |
| Coconut Creek                          | 4% |
| Broward                                | 4% |