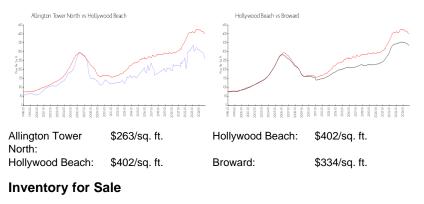

#### **Market Information**

| Allington Tower North | 12% |
|-----------------------|-----|
| Hollywood Beach       | 7%  |
| Broward               | 5%  |