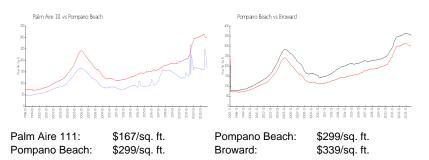

### **Inventory for Sale**

| Palm Aire 111 | 10% |
|---------------|-----|
| Pompano Beach | 4%  |
| Broward       | 4%  |

## Avg. Time to Close Over Last 12 Months

| Palm Aire 111 | 49 days |
|---------------|---------|
| Pompano Beach | 79 days |
| Broward       | 74 days |