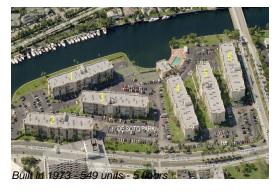

### **Building Information**

Number of units: 549
Number of active listings for rent: 13
Number of active listings for sale: 26
Building inventory for sale: 4%
Number of sales over the last 12 months: 27
Number of sales over the last 6 months: 14
Number of sales over the last 3 months: 10

## **Building Association Information**

de Soto Park South 751 Three Isklands Blvd Hallandale 33009 (954) 454-0570