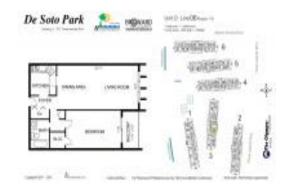

# Unit 206 - 3 - de Soto Park South

206 - 3 - 2000 Atlantic Shores Blvd, Hallandale Beach, FL, Broward 33009

#### **Unit Information**

Parking Spaces:

 MLS Number:
 RX-11008355

 Status:
 Active

 Size:
 820 Sq ft.

 Bedrooms:
 1

 Full Bathrooms:
 1

 Half Bathrooms:
 0

 View:
 Other

 Rental Price:
 \$1,875

 List PPSF:
 \$2

 Valuated Price:
 \$189,000

 Valuated PPSF:
 \$236

The above valuated price is a baseline figure that does not take into account any specific renovation, upgrade, split, merge, or deterioration of the unit.