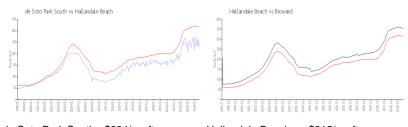

# **Market Information**

de Soto Park South: \$234/sq. ft. Hallandale Beach: \$315/sq. ft. Broward: \$339/sq. ft.