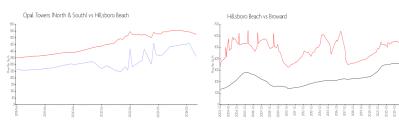

#### **Market Information**

Opal Towers (North \$362/sq. ft.

& South):

Hillsboro Beach: \$526/sq. ft.

Hillsboro Beach:

\$526/sq. ft.

Broward: \$339/sq. ft.