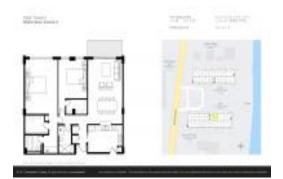

#### **Unit Information**

 MLS Number:
 RX-11008588

 Status:
 Active

 Size:
 1,200 Sq ft.

 Bedrooms:
 2

Bedrooms: 2 Full Bathrooms: 2 Half Bathrooms: 0

Parking Spaces: Assigned, Covered, Garage -

Building, Under Building

View: City,Clubhouse,Ocean,Pool

 List Price:
 \$480,000

 List PPSF:
 \$400

 Valuated Price:
 \$410,000

 Valuated PPSF:
 \$342

The above valuated price is a baseline figure that does not take into account any specific renovation, upgrade, split, merge, or deterioration of the unit.