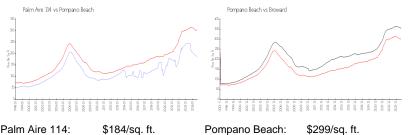

#### **Market Information**

| Palm Aire 114: | \$184/sq. ft. | Pompano Beach: | \$299/sq. ft. |
|----------------|---------------|----------------|---------------|
| Pompano Beach: | \$299/sq. ft. | Broward:       | \$339/sq. ft. |