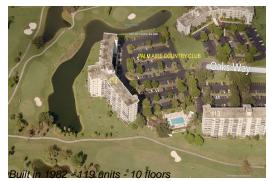

# **Building Information**

| Number of units:                         | 119 |
|------------------------------------------|-----|
| Number of active listings for rent:      | 0   |
| Number of active listings for sale:      | 7   |
| Building inventory for sale:             | 5%  |
| Number of sales over the last 12 months: | 3   |
| Number of sales over the last 6 months:  | 2   |
| Number of sales over the last 3 months:  | 1   |
|                                          |     |