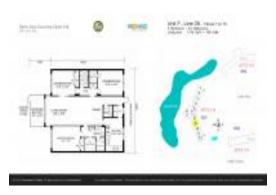

# Unit 609 - Palm Aire 114

609 - 3507 Oaks Wy, Pompano Beach, FL, Broward 33069

## **Unit Information**

| MLS Number:<br>Status: | RX-11009149<br>Active |
|------------------------|-----------------------|
| Size:                  | 1,620 Sq ft.          |
| Bedrooms:              | 3                     |
| Full Bathrooms:        | 2                     |
| Half Bathrooms:        | 0                     |
| Parking Spaces:        | Assigned,Guest        |
| View:                  | Golf,Lake             |
| List Price:            | \$325,000             |
| List PPSF:             | \$201                 |
| Valuated Price:        | \$313,000             |
| Valuated PPSF:         | \$183                 |