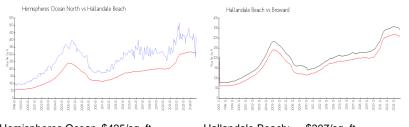

#### **Market Information**

| Hemispheres Ocean | \$425/sq. ft. |  |
|-------------------|---------------|--|
| North:            |               |  |
| Hallandale Beach: | \$307/sa. ft. |  |

| Hallandale Beach: | \$307/sq. ft. |
|-------------------|---------------|
|                   | φσσ./σq       |

| Hallandale Beach:\$307/sq. ft.Broward:\$334/sq. | ft. |
|-------------------------------------------------|-----|
|-------------------------------------------------|-----|