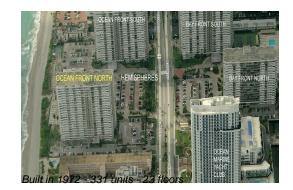

# Unit 5 F - Hemispheres Ocean North

5 F - 1950 S Ocean Dr, Hallandale Beach, FL, Broward 33009

# **Building Information**

| Number of units:                         | 331 |
|------------------------------------------|-----|
| Number of active listings for rent:      | 3   |
| Number of active listings for sale:      | 17  |
| Building inventory for sale:             | 5%  |
| Number of sales over the last 12 months: | 6   |
| Number of sales over the last 6 months:  | 3   |
| Number of sales over the last 3 months:  | 1   |
|                                          |     |