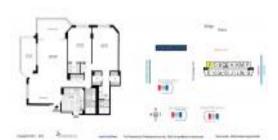

# **Unit Information**

| MLS Number:<br>Status: | RX-11009710<br>Expired |
|------------------------|------------------------|
| Size:                  | 1,340 Sq ft.           |
| Bedrooms:              | 2                      |
| Full Bathrooms:        | 2                      |
| Half Bathrooms:        | 0                      |
| Parking Spaces:        | Assigned               |
| View:                  | Ocean                  |
| List Price:            | \$499,000              |
| List PPSF:             | \$372                  |
| Valuated Price:        | \$514,000              |
| Valuated PPSF:         | \$384                  |