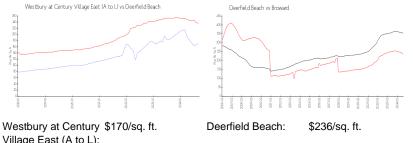

#### **Market Information**

Broward:

Village East (A to L): Deerfield Beach: \$236/sq. ft. \$339/sq. ft.