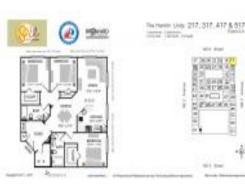

# Unit 417 - Sole

417 - 533 NE 33 Av, Fort Lauderdale, FL, Broward 33308

## **Unit Information**

| MLS Number:<br>Status: | RX-11010633<br>Active               |
|------------------------|-------------------------------------|
| Size:                  | 1,440 Sq ft.                        |
| Bedrooms:              | 3                                   |
| Full Bathrooms:        | 2                                   |
| Half Bathrooms:        | 0                                   |
| Parking Spaces:        | 2+ Spaces,Covered,Garage - Building |
| View:                  | City,Garden                         |
| Rental Price:          | \$3,000                             |
| List PPSF:             | \$2                                 |
| Valuated Price:        | \$459,000                           |
| Valuated PPSF:         | \$319                               |