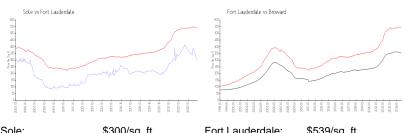

#### **Market Information**

| Sole:            | \$300/sq. ft. | Fort Lauderdale: | \$539/sq. ft. |
|------------------|---------------|------------------|---------------|
| Fort Lauderdale: | \$539/sq. ft. | Broward:         | \$339/sq. ft. |