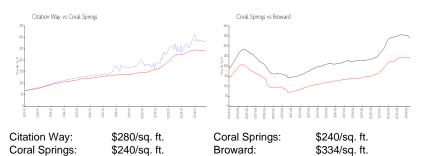

#### **Unit Information**

| MLS Number:<br>Status: | RX-11010709<br>Pending |
|------------------------|------------------------|
| Size:                  | 850 Sq ft.             |
| Bedrooms:              | 2                      |
| Full Bathrooms:        | 2                      |
| Half Bathrooms:        | 0                      |
| Parking Spaces:        | Assigned,Guest         |
| View:                  | Lake                   |
| List Price:            | \$275,000              |
| List PPSF:             | \$324                  |
| Valuated Price:        | \$239,000              |
| Valuated PPSF:         | \$281                  |