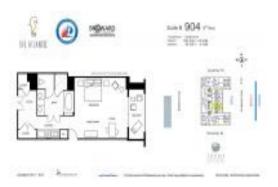

# Unit 904 - Atlantic

904 - 601 N Fort Lauderdale Beach Blvd, Fort Lauderdale, FL, Broward 33304

### **Unit Information**

| MLS Number:<br>Status:<br>Size:<br>Bedrooms:<br>Full Bathrooms:<br>Half Bathrooms: | RX-11011514<br>Active<br>630 Sq ft.<br>1<br>0 |
|------------------------------------------------------------------------------------|-----------------------------------------------|
| Parking Spaces:<br>View:                                                           | Garage - Building                             |
| List Price:<br>List PPSF:<br>Valuated Price:<br>Valuated PPSF:                     | \$695,000<br>\$1,103<br>\$501,000<br>\$737    |