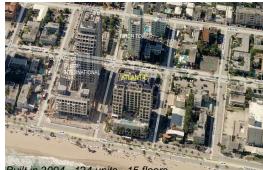

# Unit 904 - Atlantic

904 - 601 N Fort Lauderdale Beach Blvd, Fort Lauderdale, FL, Broward 33304

## **Building Information**

| 124 |
|-----|
| 1   |
| 13  |
| 10% |
| 4   |
| 0   |
| 0   |
|     |