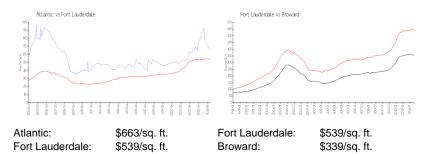

#### **Inventory for Sale**

| Atlantic        | 10% |
|-----------------|-----|
| Fort Lauderdale | 5%  |
| Broward         | 4%  |

## Avg. Time to Close Over Last 12 Months

| Atlantic        | 59 days |
|-----------------|---------|
| Fort Lauderdale | 86 days |
| Broward         | 74 days |

Built in 2004 - 124 units - 15 floors