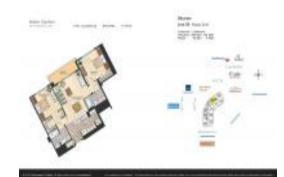

## **Unit Information**

| MLS Number:     | RX-11011693                        |
|-----------------|------------------------------------|
| Status:         | Active                             |
| Size:           | 1,080 Sq ft.                       |
| Bedrooms:       | 2                                  |
| Full Bathrooms: | 2                                  |
| Half Bathrooms: | 0                                  |
| Parking Spaces: | Assigned, Garage - Attached, Guest |
| View:           | Pool,River                         |
| Rental Price:   | \$7,000                            |
| List PPSF:      | \$6                                |
| Valuated Price: | \$560,000                          |
| Valuated PPSF:  | \$519                              |