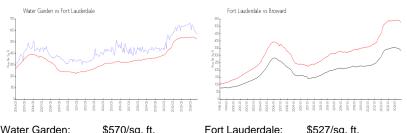

### **Market Information**

| Water Garden:    | \$570/sq. ft. | Fort Lauderdale: | \$527/sq. ft. |
|------------------|---------------|------------------|---------------|
| Fort Lauderdale: | \$527/sq. ft. | Broward:         | \$334/sq. ft. |