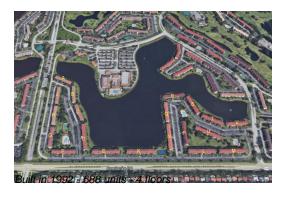

## **Building Information**

Number of units: 688
Number of active listings for rent: 0
Number of active listings for sale: 21
Building inventory for sale: 3%
Number of sales over the last 12 months: 16
Number of sales over the last 6 months: 7
Number of sales over the last 3 months: 2