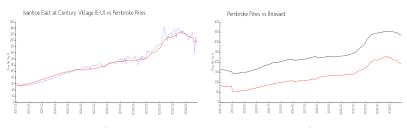

#### **Market Information**

Ivanhoe East at \$193/sq. ft. Pembroke Pines: \$193/sq. ft.

Century Village (E-

U):

Pembroke Pines: \$193/sq. ft. Broward: \$334/sq. ft.