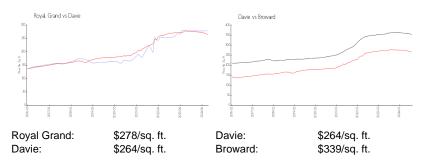

#### **Market Information**

#### **Inventory for Sale**

| Royal Grand | 2% |
|-------------|----|
| Davie       | 3% |
| Broward     | 4% |

# Avg. Time to Close Over Last 12 Months

| Royal Grand | 76 days |
|-------------|---------|
| Davie       | 72 days |
| Broward     | 74 days |