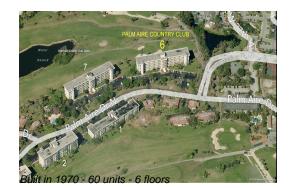

# Unit 310 - Palm Aire 6

310 - 2751 N Palm Aire Dr, Pompano Beach, FL, Broward 33069

### **Building Information**

| Number of units:                         | 60  |
|------------------------------------------|-----|
| Number of active listings for rent:      | 0   |
| Number of active listings for sale:      | 6   |
| Building inventory for sale:             | 10% |
| Number of sales over the last 12 months: | 3   |
| Number of sales over the last 6 months:  | 1   |
| Number of sales over the last 3 months:  | 0   |
|                                          |     |