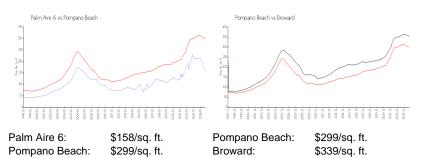

#### **Inventory for Sale**

| Palm Aire 6   | 10% |
|---------------|-----|
| Pompano Beach | 4%  |
| Broward       | 4%  |

#### Avg. Time to Close Over Last 12 Months

| Palm Aire 6   | 62 days |
|---------------|---------|
| Pompano Beach | 79 days |
| Broward       | 74 days |