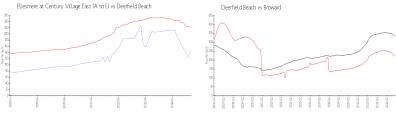

## **Market Information**

Ellesmere at Century \$149/sq. ft.

Village East (A to E):

Deerfield Beach: \$222/sq. ft.

Deerfield Beach: \$222/sq. ft.

Broward: \$334/sq. ft.