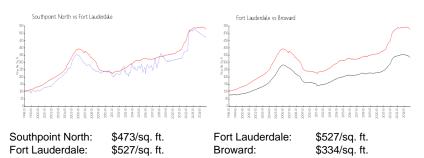

### **Market Information**

| Southpoint North | 7% |
|------------------|----|
| Fort Lauderdale  | 6% |
| Broward          | 5% |