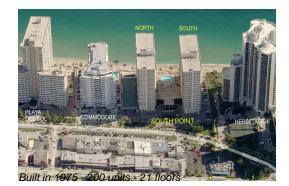

# Unit 2007N - Southpoint North

2007N - 3410 Galt Ocean Dr, Fort Lauderdale, FL, Broward 33308

## **Building Information**

| Number of units:                         | 200 |
|------------------------------------------|-----|
| Number of active listings for rent:      | 1   |
| Number of active listings for sale:      | 13  |
| Building inventory for sale:             | 6%  |
| Number of sales over the last 12 months: | 4   |
| Number of sales over the last 6 months:  | 2   |
| Number of sales over the last 3 months:  | 1   |
|                                          |     |