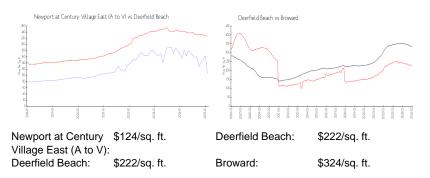

#### **Inventory for Sale**

Newport at Century Village East (A to V)7%Deerfield Beach5%