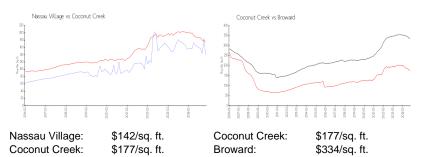

---------------------|-----|
| Number of active listings for rent:      | 0   |
| Number of active listings for sale:      | 14  |
| Building inventory for sale:             | 5%  |
| Number of sales over the last 12 months: | 9   |
| Number of sales over the last 6 months:  | 4   |
| Number of sales over the last 3 months:  | 1   |

### **Recent Sales**

| Unit # | Size      | Closing Date | Sale Price | PPSF  |
|--------|-----------|--------------|------------|-------|
| F2     | 938 sq ft | Nov 2024     | \$178,000  | \$190 |
| D2     | 778 sq ft | Oct 2024     | \$115,000  | \$148 |
| F2     | 932 sq ft | Sep 2024     | \$151,000  | \$162 |
| F1     | 940 sq ft | Aug 2024     | \$125,000  | \$133 |
| B2     | 962 sq ft | Jul 2024     | \$130,000  | \$135 |

### **Market Information**



## **Inventory for Sale**

| Nassau Village | 5% |
|----------------|----|
| Coconut Creek  | 4% |
| Broward        | 5% |

#### Avg. Time to Close Over Last 12 Months

| Nassau Village | 137 days |
|----------------|----------|
| Coconut Creek  | 72 days  |
| Broward        | 78 days  |