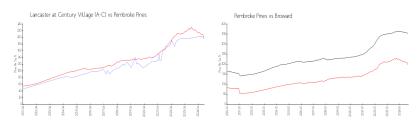

#### **Market Information**

Lancaster at Century \$202/sq. ft.

Pembroke Pines: \$197/sq. ft.

Village (A-C):

Pembroke Pines: \$197/sq. ft. Broward: \$339/sq. ft.