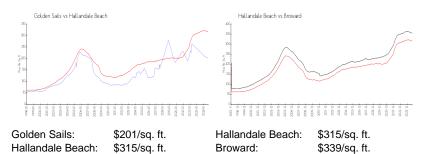

ice is a baseline figure that does not take into account any specific renovation, upgrade, split, merge, or deterioration of the unit.

# **Building Information**

| 72 |
|----|
| 1  |
| 7  |
| 9% |
| 5  |
| 1  |
| 0  |
|    |

# **Building Association Information**

Golden Sails Condominium Association (954) 458-3868

#### **Recent Sales**

| Unit # | Size        | Closing Date | Sale Price | PPSF  |
|--------|-------------|--------------|------------|-------|
| F4     | 825 sq ft   | Aug 2024     | \$198,000  | \$240 |
| 12e    | 950 sq ft   | Jun 2024     | \$230,000  | \$242 |
| E3     | 825 sq ft   | Apr 2024     | \$16,700   | \$20  |
| C2     | 1,250 sq ft | Mar 2024     | \$269,000  | \$215 |
| E9     | 825 sq ft   | Mar 2024     | \$165,000  | \$200 |

### **Market Information**



#### **Inventory for Sale**

| Golden Sails     | 10% |
|------------------|-----|
| Hallandale Beach | 6%  |
| Broward          | 4%  |

# Avg. Time to Close Over Last 12 Months

| Golden Sails     | 38 days |
|------------------|---------|
| Hallandale Beach | 80 days |
| Broward          | 75 days |