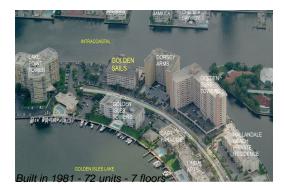

# **Building Information**

| 72 |
|----|
| 1  |
| 7  |
| 9% |
| 5  |
| 1  |
| 0  |
|    |

# **Building Association Information**

Golden Sails Condominium Association (954) 458-3868