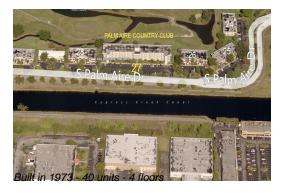

## **Building Information**

Number of units: 40
Number of active listings for rent: 0
Number of active listings for sale: 4
Building inventory for sale: 10%
Number of sales over the last 12 months: 2
Number of sales over the last 6 months: 2
Number of sales over the last 3 months: 2

# **Building Association Information**

Palm Aire 2600 Palm Aire Drive North Pompano Beach, FL 33069 Administration 954-975-6225