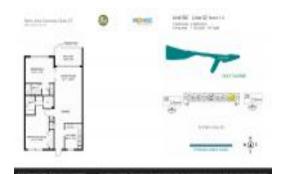

# Unit 402 - Palm Aire 27

402 - 2651 S Palm Aire Dr, Pompano Beach, FL, Broward 33069

#### **Unit Information**

 MLS Number:
 RX-11016032

 Status:
 Active

 Size:
 1,064 Sq ft.

Bedrooms: 2 Full Bathrooms: 2 Half Bathrooms: 0

 Parking Spaces:
 Assigned

 View:
 Golf

 List Price:
 \$259,000

 List PPSF:
 \$243

 Valuated Price:
 \$210,000

 Valuated PPSF:
 \$183

The above valuated price is a baseline figure that does not take into account any specific renovation, upgrade, split, merge, or deterioration of the unit.