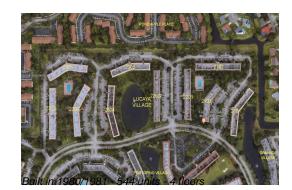

# Unit 2202 Lucaya Bnd # G2 - Lucaya Village (A to D - 1 & 2)

2202 Lucaya Bnd # G2 - 2101 Lucaya Bend, Coconut Creek, FL, Broward 33066

## **Building Information**

| Number of units:                         | 544 |
|------------------------------------------|-----|
| Number of active listings for rent:      | 0   |
| Number of active listings for sale:      | 30  |
| Building inventory for sale:             | 5%  |
| Number of sales over the last 12 months: | 17  |
| Number of sales over the last 6 months:  | 6   |
| Number of sales over the last 3 months:  | 2   |