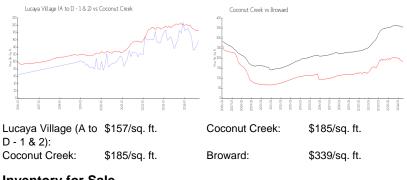

# Unit 2202 Lucaya Bnd # G2 - Lucaya Village (A to D - 1 & 2)

2202 Lucaya Bnd # G2 - 2101 Lucaya Bend, Coconut Creek, FL, Broward 33066

## **Unit Information**

| MLS Number:<br>Status:<br>Size:<br>Bedrooms:<br>Full Bathrooms:<br>Half Bathrooms:<br>Parking Spaces:<br>View:<br>Rental Price:<br>List PPSF:<br>Valuated PDSE: | RX-11016302<br>Active<br>1,250 Sq ft.<br>2<br>2<br>0<br>Assigned,Golf Cart<br>Lake<br>\$2,099<br>\$2<br>\$181,000 |
|-----------------------------------------------------------------------------------------------------------------------------------------------------------------|-------------------------------------------------------------------------------------------------------------------|
| Valuated PPSF:                                                                                                                                                  | \$157                                                                                                             |
|                                                                                                                                                                 |                                                                                                                   |

The above valuated price is a baseline figure that does not take into account any specific renovation, upgrade, split, merge, or deterioration of the unit.