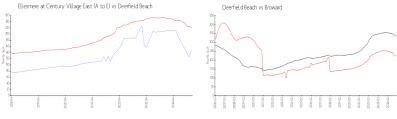

## **Market Information**

Ellesmere at Century \$149/sq. ft. Village East (A to E):

Deerfield Beach: \$222/sq. ft. Deerfield Beach: \$222/sq. ft.

Broward: \$334/sq. ft.