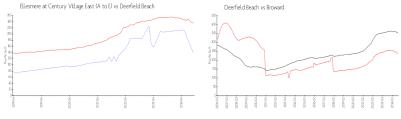

# **Market Information**

Ellesmere at Century \$139/sq. ft.

Village East (A to E):

Deerfield Beach: \$236/sq. ft. Deerfield Beach: \$236/sq. ft.

Broward: \$339/sq. ft.