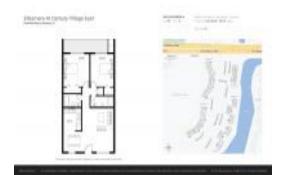

# Unit 3005 Ellesmere A - Ellesmere at Century Village East (A to E)

3005 Ellesmere A - 161-4036 Ellesmere, Deerfield Beach, FL, Broward 33442

#### **Unit Information**

MLS Number: RX-11017126 Status: Active 841 Sq ft. Size: Bedrooms: 2 Full Bathrooms: 1 Half Bathrooms:

Assigned, Guest Parking Spaces: View: Garden, Golf List Price: \$125,000 List PPSF: \$149 \$118,000 Valuated Price: Valuated PPSF: \$140