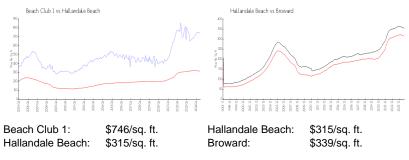

## **Market Information**

#### Inventory for Sale

| Beach Club 1     | 4% |
|------------------|----|
| Hallandale Beach | 5% |
| Broward          | 4% |

### Avg. Time to Close Over Last 12 Months

| Beach Club 1     | 70 days |
|------------------|---------|
| Hallandale Beach | 80 days |
| Broward          | 74 days |

Built in 2005 - 385 units - 44 floors