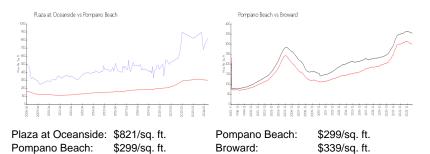

|

The above valuated price is a baseline figure that does not take into account any specific renovation, upgrade, split, merge, or deterioration of the unit.

# 



#### **Building Information**

| Number of units:                         | 186 |
|------------------------------------------|-----|
| Number of active listings for rent:      | 4   |
| Number of active listings for sale:      | 7   |
| Building inventory for sale:             | 3%  |
| Number of sales over the last 12 months: | 7   |
| Number of sales over the last 6 months:  | 5   |
| Number of sales over the last 3 months:  | 2   |
|                                          |     |

#### **Building Association Information**

Plaza at Oceanside Condominium Association (954) 781-4800

### **Market Information**



#### **Inventory for Sale**

| Plaza at Oceanside | 4% |
|--------------------|----|
| Pompano Beach      | 4% |
| Broward            | 4% |

#### Avg. Time to Close Over Last 12 Months

| Plaza at Oceanside | 95 days |
|--------------------|---------|
| Pompano Beach      | 79 days |
| Broward            | 74 days |