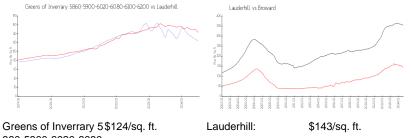

## **Building Association Information**

The Greens of Inverrary Management Company: Fyve Property Management, Inc. 5100 W. Copans Road, Suite 100 Margate, Florida 33063 954-741-8811 Property Manager: ext. 1208 Sales & Lease Applications: ext. 1204 Maintenance Payments: ext. 1078

https://www.thegreensofinverrary.com/

#### **Recent Sales**

| Unit # | Size        | Closing Date | Sale Price | PPSF  |
|--------|-------------|--------------|------------|-------|
| 106    | 1,092 sq ft | Nov 2024     | \$169,900  | \$156 |
| 606    | 1,100 sq ft | Oct 2024     | \$130,000  | \$118 |
| 806    | 1,100 sq ft | Oct 2024     | \$149,000  | \$135 |
| 802    | 1,100 sq ft | Sep 2024     | \$175,000  | \$159 |
| 804    | 1,100 sq ft | Sep 2024     | \$185,000  | \$168 |

## **Market Information**



860-5900-6020-6080 -6100-6200:

# Inventory for Sale

| Greens of Inverrary           | 5% |
|-------------------------------|----|
| 5860-5900-6020-6080-6100-6200 |    |
| Lauderhill                    | 6% |
| Broward                       | 4% |

# Avg. Time to Close Over Last 12 Months

| Greens of Inverrary           | 87 days |
|-------------------------------|---------|
| 5860-5900-6020-6080-6100-6200 |         |
| Lauderhill                    | 79 days |
| Broward                       | 75 days |