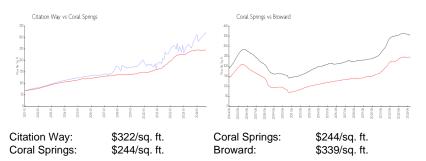

## **Market Information**

#### **Inventory for Sale**

| Citation Way  | 1% |
|---------------|----|
| Coral Springs | 2% |
| Broward       | 4% |

## Avg. Time to Close Over Last 12 Months

| Citation Way  | 35 days |
|---------------|---------|
| Coral Springs | 47 days |
| Broward       | 74 days |