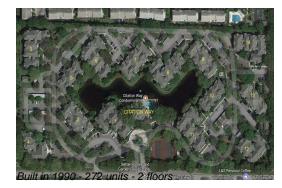

### **Building Information**

| Number of units:                         | 272 |
|------------------------------------------|-----|
| Number of active listings for rent:      | 0   |
| Number of active listings for sale:      | 3   |
| Building inventory for sale:             | 1%  |
| Number of sales over the last 12 months: | 7   |
| Number of sales over the last 6 months:  | 2   |
| Number of sales over the last 3 months:  | 1   |
|                                          |     |

## **Building Association Information**

Citation Way Condominiums 9845 Westview Dr, Coral Springs, FL 33076 (954) 575-1111