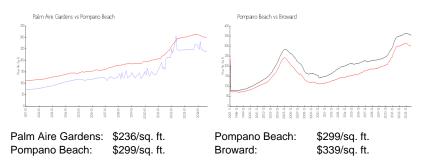

#### **Market Information**

#### **Inventory for Sale**

| Palm Aire Gardens | 5% |
|-------------------|----|
| Pompano Beach     | 4% |
| Broward           | 4% |