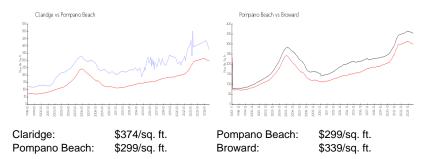

#### **Inventory for Sale**

| Claridge      | 2% |
|---------------|----|
| Pompano Beach | 4% |
| Broward       | 4% |

## Avg. Time to Close Over Last 12 Months

| Claridge      | 103 days |
|---------------|----------|
| Pompano Beach | 79 days  |
| Broward       | 74 days  |