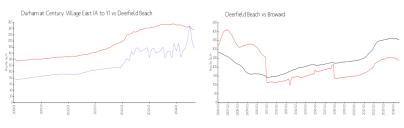

### **Market Information**

Durham at Century \$176/sq. ft.

Deerfield Beach: \$236/sq. ft.

Village East (A to Y):

Deerfield Beach: \$236/sq. ft.

Broward: \$339/sq. ft.

**Inventory for Sale** 

Durham at Century Village East (A to Y) 4%
Deerfield Beach 4%
Broward 4%

### Avg. Time to Close Over Last 12 Months

Durham at Century Village East (A to Y) 78 days Deerfield Beach 63 days Broward 75 days