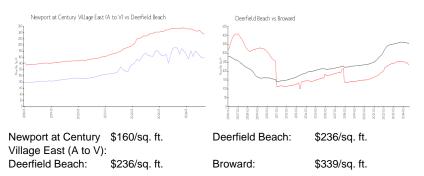

y for sale:             | 6%  |
| Number of sales over the last 12 months: | 30  |
| Number of sales over the last 6 months:  | 10  |
| Number of sales over the last 3 months:  | 7   |

## **Building Association Information**

Berkshire A Condominium Association Address: 1008 Berkshire A, Deerfield Beach, FL 33442 Phone: +1 954-426-3088

## **Recent Sales**

| Unit # | Size      | Closing Date | Sale Price | PPSF  |
|--------|-----------|--------------|------------|-------|
| 2048   | 753 sq ft | Nov 2024     | \$90,000   | \$120 |
| 4116   | 860 sq ft | Nov 2024     | \$110,000  | \$128 |
| 3077   | 860 sq ft | Nov 2024     | \$120,000  | \$140 |
|        | 860 sq ft | Nov 2024     | \$150,000  | \$174 |
| 3011   | 753 sq ft | Oct 2024     | \$95,000   | \$126 |

#### Market Information



## **Inventory for Sale**

| Newport at Century Village East (A to V) | 6% |
|------------------------------------------|----|
| Deerfield Beach                          | 4% |
| Broward                                  | 4% |

Avg. Time to Close Over Last 12 Months

Newport at Century Village East (A to V)63 daysDeerfield Beach63 daysBroward74 days